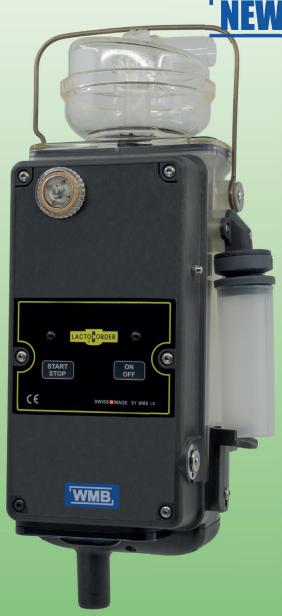

#### Size Height 300 mm + outlet

Width 110 mm Depth 130 mm

Weight 1.6 kg

Slip-in lithium ion battery Quick change system Runtime: ~40 h

Sample size 30 - 50 ml

Commander

LactoCorder LCS - RC Launch 12/23

**Remote Control** Mobile device

LactoApp Android based

**Keypad** 2 function keys

Integrated vial reader **RFID** 

Size Height 300 mm + outlet Width 110 mm Depth 130 mm

Weight 1.6 kg

Slip-in lithium ion battery Quick change system Runtime: ~40 h