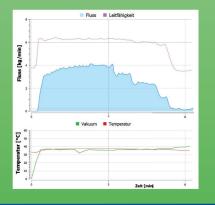

#### **Measurement parameters:**

- Milk / water flow
- Temperatur
- Vacuum level
- Water level
- Electrical conductivity

#### **Detailed and customizable**