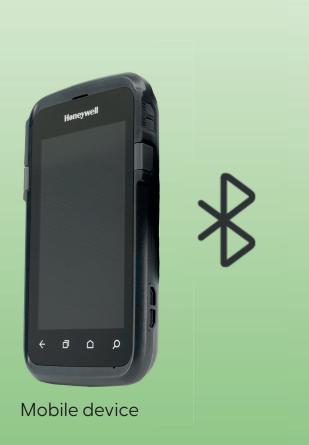

## LactoCorder LCS - RC

- LactoApp for LCS remote control with android-based mobile device
- Open data exchange with other android apps
- Direct data exchange with databank via internet connection
- Simple, fast teach-in
- Suitable for A and B control
- Sample size: 30 50 ml

LactoApp Android based

**Keypad** 2 function keys

Integrated vial reader **RFID** 

Size Height 300 mm + outlet Width 110 mm Depth 130 mm

Weight 1.6 kg

Slip-in lithium ion battery Quick change system Runtime: ~40 h

Sample size 30 - 50 ml

Mobile device