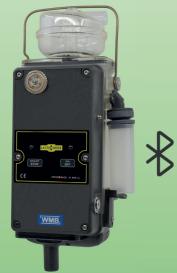

## LactoCorder LCS - RC

- LactoApp for LCS remote control with android-based mobile device
- Open data exchange with other android apps
- Direct data exchange with databank via internet connection
- Simple, fast teach-in
- Suitable for A and B control
- Sample size: 30 50 ml

Innovative solutions for official milk recording by WMB with 30 years of experience. Precise measuring instruments for breeders, advisors and veterinarians for animal welfare.