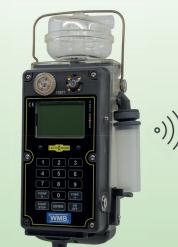

## LactoCorder LCS

- LCS control via keyboard or Commander
- Different workflows possible
- Data collection with USB connection or with the Commander via radio
- LactoPro S, the proven PC software, enables data evaluation and exchange
- Suitable for A and B control
- Sample size: 30 50 ml

#### LactoCorder LCS

**Backlit display** 63 x 40 mm

Keypad 5 function keys 10 number keys

#### **USB** port

Integrated vial reader **RFID** or barcode

#### Size Height 300 mm + outlet

Width 110 mm Depth 130 mm

Weight 1.6 kg

Slip-in lithium ion battery Quick change system Runtime: ~40 h

Sample size 30 - 50 ml

Commander

LactoCorder LCS - RC Launch 12/23

**Remote Control** Mobile device