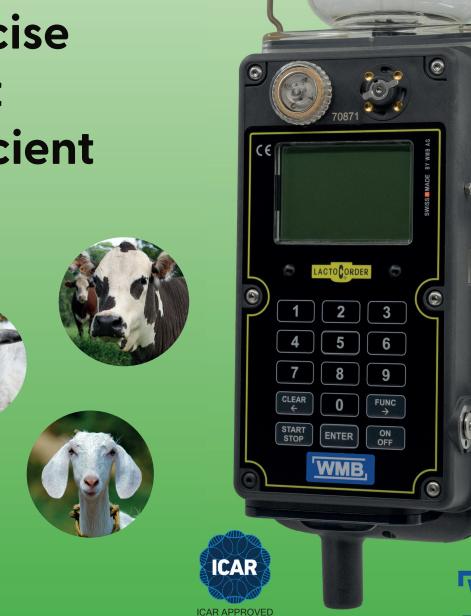

# **Electronic Milk Flow Meter**

## **Precise** Fast Efficient

## LactoCorder LCS

- LCS control via keyboard or Commander
- Different workflows possible
- Data collection with USB connection or with the Commander via radio
- LactoPro S, the proven PC software, enables data evaluation and exchange
- Suitable for A and B control
- Sample size: 30 50 ml

#### LactoCorder LCS

**Backlit display** 63 x 40 mm

Keypad 5 function keys 10 number keys