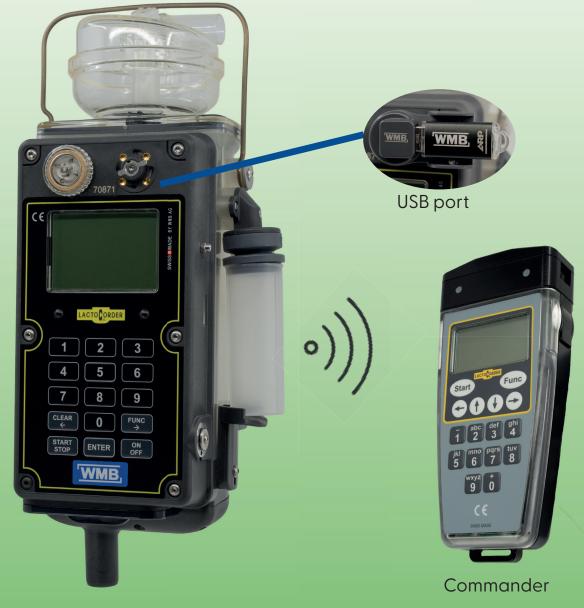

## LactoCorder LCS

- LCS control via keyboard or Commander
- Different workflows possible
- Data collection with USB connection or with the Commander via radio
- LactoPro S, the proven PC software, enables data evaluation and exchange
- Suitable for A and B control
- Sample size: 30 50 ml

#### **USB** port

Integrated vial reader **RFID** or barcode

#### Size Height 300 mm + outlet

Width 110 mm Depth 130 mm

Weight 1.6 kg

Slip-in lithium ion battery Quick change system Runtime: ~40 h

Sample size 30 - 50 ml

Commander

LactoCorder LCS - RC Launch 12/23

**Remote Control** Mobile device